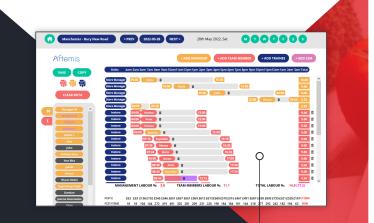

#### LABOUR COST CONTROL

EdgeRMS includes Artemis, the most advanced labour system available today. Extremely easy to use and has a proven track record of reducing labour costs significantly. Artemis achieves labour savings without impacting service. Service levels should improve since Artemis ensures that staff are available to meet customer demand.